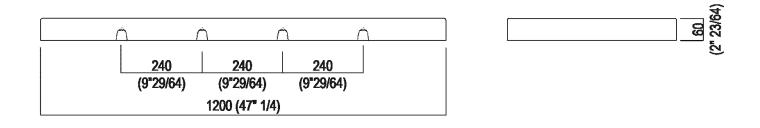

# TECHNICAL SPECIFICATION SHEET Countertops self-bearing Petra ACER093\_

Main dimensions

| Height:       | 6 cm             | 2" 23/64 inches                   |
|---------------|------------------|-----------------------------------|
| Length:       | 120 cm           | 47" 1/4 inches                    |
| Weight:       | 30 kg            | 66 lbs                            |
| Depth:        | 50 cm            | 16" 11/16 inches                  |
| Packaging:    | 60 x 140 x 16 cm | 23" 5/8 x 55" 1/8 x 6" 2/8 inches |
| Total weight: | 40 kg            | 88 lbs                            |