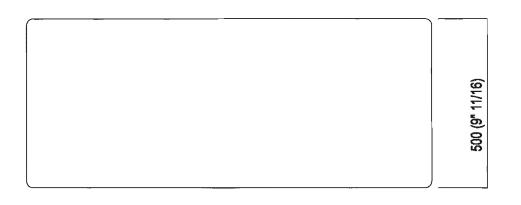

| Height:       | 6 cm             | 2" 23/64 inches                   |
|---------------|------------------|-----------------------------------|
| Length:       | 120 cm           | 47" 1/4 inches                    |
| Weight:       | 30 kg            | 66 lbs                            |
| Depth:        | 50 cm            | 16" 11/16 inches                  |
| Packaging:    | 60 x 140 x 16 cm | 23" 5/8 x 55" 1/8 x 6" 2/8 inches |
| Total weight: | 40 kg            | 88 lbs                            |

# TECHNICAL SPECIFICATION SHEET Countertops self-bearing Petra ACER093\_

Main dimensions