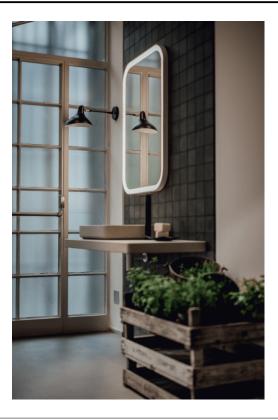

### TECHNICAL SPECIFICATION SHEET Countertops self-bearing Petra ACER093\_

Top without holes ACER093\_

design Diego Vencato, Marco Merendi, 2018

#### Materials

Cementoskin®

Collection produced in Cementoskin® (coloured cement paste), resistant to any kind of dirt with a natural, velvety surface, available in different colours; the elements in the collection can be installed indoors and outdoors. The wall mounted top has no cut out to fit the washbasin. This can be done during installation by the customer. It's mandatory to use the fixing kit (AKIT093P).

Note: The top has no cut out to fit the washbasin. This can be done during installation by the customer, as the material used for the basin can be easily cut with standard tools and does not present any difficulty.