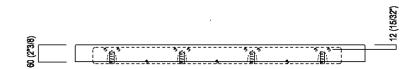

| Height:       | 6 cm             | 2" 23/64 inches                   |
|---------------|------------------|-----------------------------------|
| Length:       | 120 cm           | 47" 1/4 inches                    |
| Weight:       | 30 kg            | 66 lbs                            |
| Depth:        | 50 cm            | 16" 11/16 inches                  |
| Packaging:    | 60 x 140 x 16 cm | 23" 5/8 x 55" 1/8 x 6" 2/8 inches |
| Total weight: | 40 kg            | 88 lbs                            |

# TECHNICAL SPECIFICATION SHEET Countertops self-bearing Petra ACER093\_

Installation notes