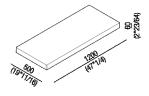

| Height:       | 6 cm             | 2" 23/64 inches                   |
|---------------|------------------|-----------------------------------|
| Length:       | 120 cm           | 47" 1/4 inches                    |
| Weight:       | 30 kg            | 66 lbs                            |
| Depth:        | 50 cm            | 16" 11/16 inches                  |
| Packaging:    | 60 x 140 x 16 cm | 23" 5/8 x 55" 1/8 x 6" 2/8 inches |
| Total weight: | 40 kg            | 88 lbs                            |

# TECHNICAL SPECIFICATION SHEET Countertops self-bearing Petra ACER093\_

Main dimensions