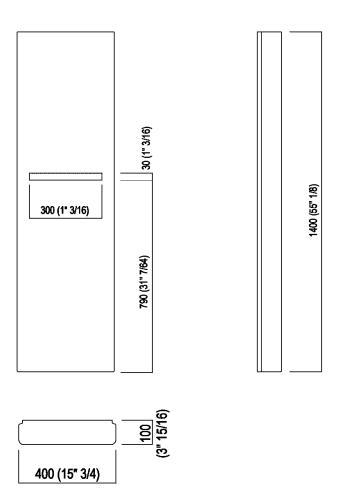

TECHNICAL SPECIFICATION SHEET Washbasins wall mounted Petra ACER092\_ + ACER094 \_ + AKIT094C

Main dimensions

## TECHNICAL SPECIFICATION SHEET Washbasins wall mounted Petra ACER092\_ + ACER094 \_ + AKIT094C

Main dimensions: rear wiew

| Height:       | 140 cm           | 55" 1/8 inches                  |
|---------------|------------------|---------------------------------|
| Length:       | 40 cm            | 15" 3/4 inches                  |
| Weight:       | 35 kg            | 77 lbs                          |
| Depth:        | 10 cm            | 3" 15/16 inches                 |
| Packaging:    | 50 x 160 x 30 cm | 22''4/8 x 63'' x 11''6/8 inches |
| Total weight: | 62 kg            | 137 lbs                         |