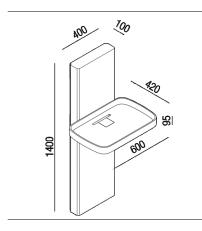

TECHNICAL SPECIFICATION SHEET Washbasins wall mounted Petra ACER092\_ + ACER094 \_ + AKIT094C

Main dimensions

| Height:       | 140 cm           | 55" 1/8 inches                  |
|---------------|------------------|---------------------------------|
| Length:       | 40 cm            | 15" 3/4 inches                  |
| Weight:       | 35 kg            | 77 lbs                          |
| Depth:        | 10 cm            | 3" 15/16 inches                 |
| Packaging:    | 50 x 160 x 30 cm | 22''4/8 x 63'' x 11''6/8 inches |
| Total weight: | 62 kg            | 137 lbs                         |