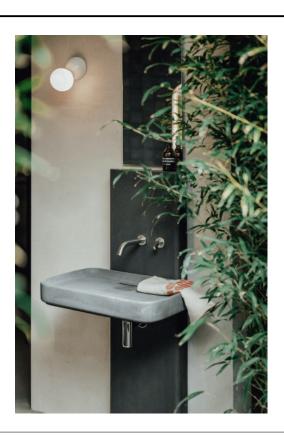

## TECHNICAL SPECIFICATION SHEET Washbasins wall mounted Petra ACER092\_ + ACER094 \_ + AKIT094C

Washbasin support column h 1400 mm (55" 1/8) ACER092\_ + ACER094 \_ + AKIT094C

design Diego Vencato, Marco Merendi, 2018

## Finishes

Light grey

Materials

Cementoskin®

Collection produced in Cementoskin® (coloured cement paste), resistant to any kind of dirt with a natural, velvety surface, available in different colours; the elements in the collection can be installed indoors and outdoors. The column which supports the washbasin is fitted with indents on the rear which allow customization of tap. The column and washbasin are fixed to the wall using the dedicated (AKIT094C). There is no free-standing version available.