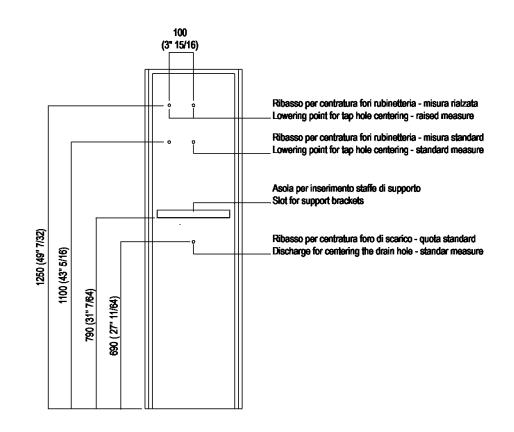

## TECHNICAL SPECIFICATION SHEET Washbasins wall mounted Petra ACER092\_ + ACER094 \_ + AKIT094C

Main dimensions: rear wiew